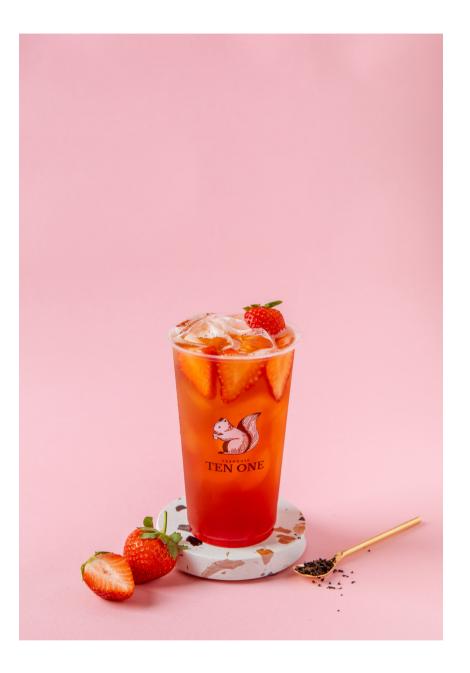

- Apple Black Tea • Grapefruit Green Tea • Orange Green Tea • Mango Green Tea • Strawberry Green Tea • Peach Lemon Oolong
- Osmanthus Pineapple Green Tea

Aroma of Fruit

### S Bucket - \$155 L Bucket - \$225

\*S Bucket: 20-30 cups, L Bucket: 45-60 cups