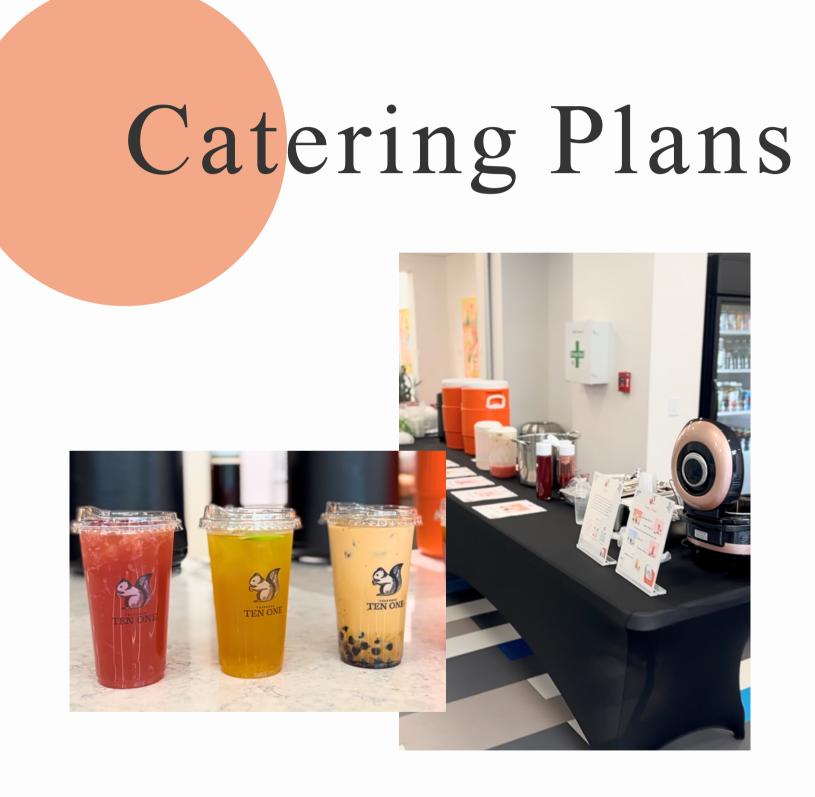

### 01. Sealed Cups

The minimum is 50 cups with your choice of drinks at a discount price. An additional delivery fee will be added if the delivery service is needed.

02. Self-Service Tea Station Your choices of drinks in the dispensers and your guests will be self-service for their drinks. An additional delivery fee will be added.

03. Tea Station We will pre-make or make on-site your choices of drinks and toppings in our Ten One cups. 2-3 baristas will be serving the drinks at the event. \$400 setup and \$35/hour barista fees will be added. PAGE 03