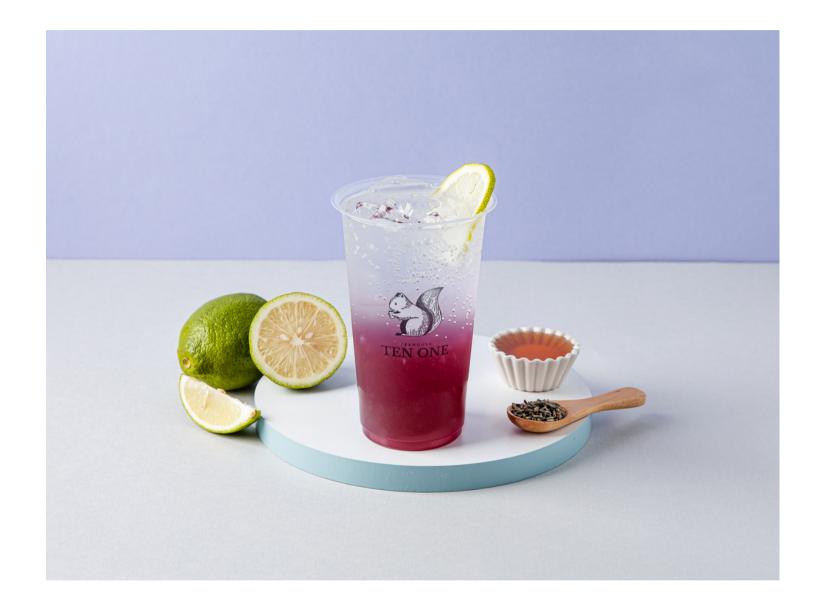

## Aroma of Floral

### S Bucket - \$155 L Bucket - \$225 \*S Bucket: 20-30 cups, L Bucket: 45-60 cups

- Rose Honey Tea/Fizz
- Rose Alpine Oolong
- Osmanthus Honey Tea
- Osmanthus Lemon Honey Tea
- Osmanthus Alpine Oolong
- Lavender Forest/Fizz
- Lavender Alpine Oolong

- Apple Black Tea • Grapefruit Green Tea • Orange Green Tea • Mango Green Tea • Strawberry Green Tea • Peach Lemon Oolong
- Osmanthus Pineapple Green Tea

Aroma of Fruit

### S Bucket - \$155 L Bucket - \$225

\*S Bucket: 20-30 cups, L Bucket: 45-60 cups