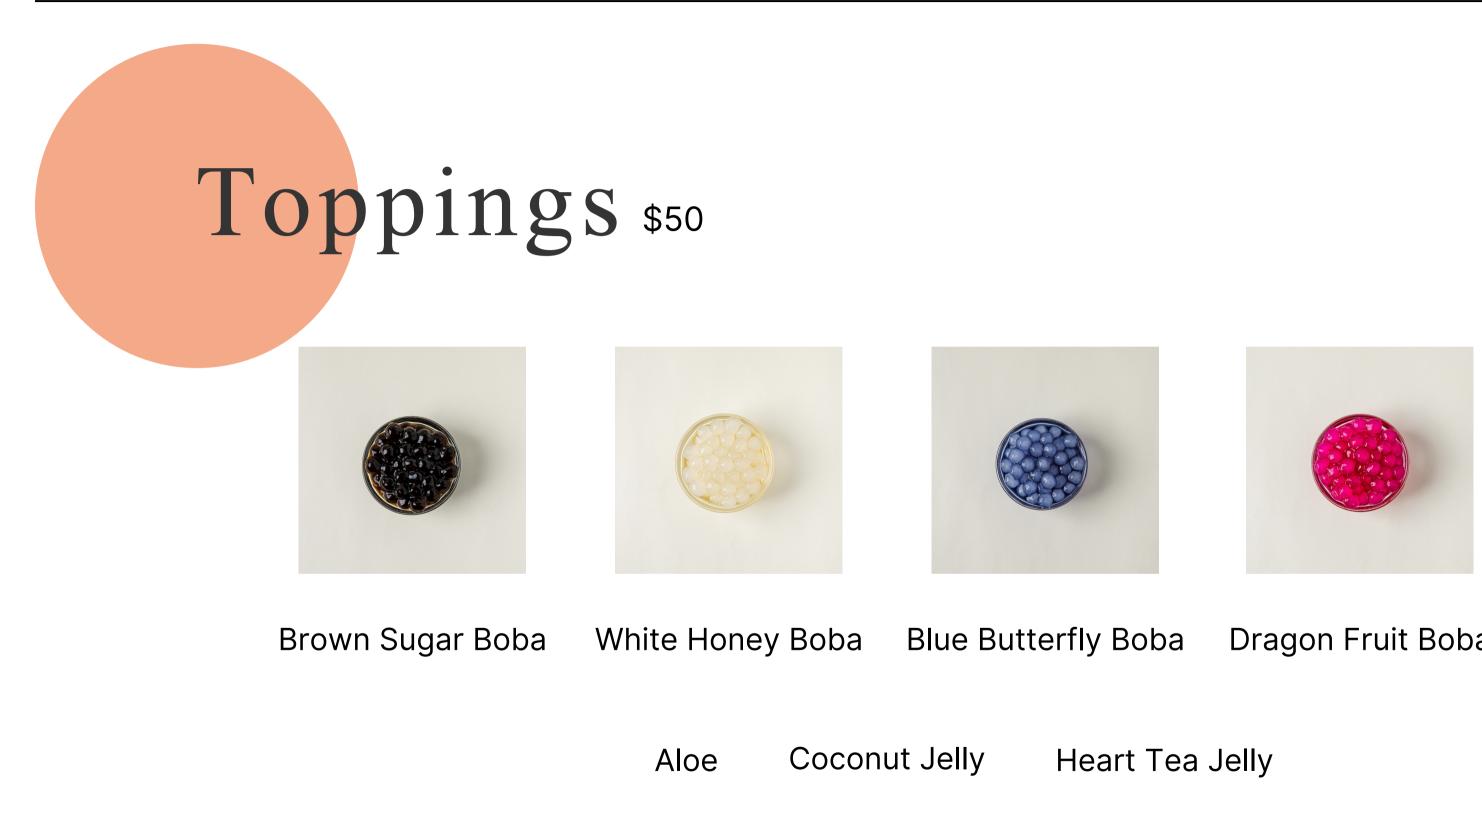

### Dragon Fruit Boba

### What is Brown Sugar Boba?

Our special Boba soak in Brow Sugar syrup and take 2 hours to make.

### What is White Honey Boba?

White Boba is like regular boba with a honey flavor.

### What is Blue Butterfly Boba?

White Boba soaks in butterfly flower tea to give the natural color to the boba. It's regular sugary taste.

### What is Dragon Fruit Boba?

White Boba soak in red dragon fruit juice and honey. Recommend adding to flower tea and fruit tea.

### What is Aloe?

Peeled aloe vera and cut into mini cubes and cooked with cane sugar.

### What is Heart Tea Jelly?

Jasmine Green Tea based, taste similar to Gelatin.