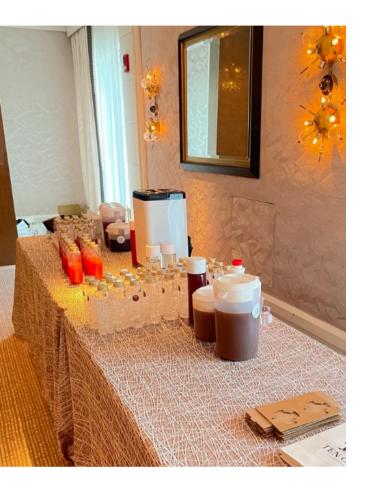

# Tea Station

SELF-SERVICE

Includes dispensers filled with your chosen drinks and all supplies for guests to serve themselves.

A simple and convenient option for casual events.

Tea Station Supplies
Delivery

#### FULL-SERVICE

Features on-site barista service, complete tea-table setup with our equipment, and all necessary supplies. Perfect for adding a professional touch to your event.

Tea Station Supplies

Delivery